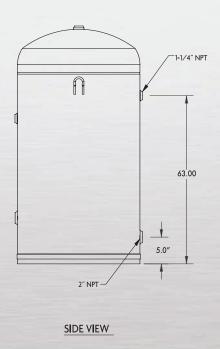

| Model<br>Number | Volume<br>(Gallon) | Dimensions in Inches |    |        |    |   |   | Weight |
|-----------------|--------------------|----------------------|----|--------|----|---|---|--------|
|                 |                    | Α                    | В  | C      | D  | Е | F | (Lbs.) |
| PL-42T          | 42                 | 49                   | 26 | 16-1/2 | 12 | 3 | 6 | 71     |
| PL-42S          | 42                 | 35-7/8               | 17 | 20     | 8  | 3 | 6 | 81     |
| PL-82           | 82                 | 62-1/4               | 33 | 20     | 12 | 3 | 6 | 154    |
| PL-120          | 120                | 63                   | 33 | 24     | 12 | 3 | 6 | 206    |