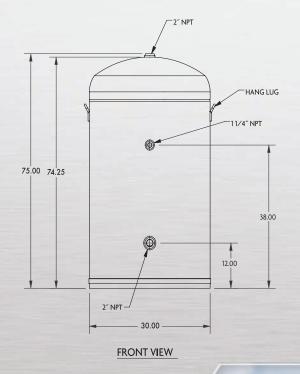

| Model<br>Number | Volume<br>(Gallon) | Dimensions in Inches |    |        |    |   |   | Weight |
|-----------------|--------------------|----------------------|----|--------|----|---|---|--------|
|                 |                    | Α                    | В  | C      | D  | Е | F | (Lbs.) |
| PL-42T          | 42                 | 49                   | 26 | 16-1/2 | 12 | 3 | 6 | 71     |
| PL-42S          | 42                 | 35-7/8               | 17 | 20     | 8  | 3 | 6 | 81     |
| PL-82           | 82                 | 62-1/4               | 33 | 20     | 12 | 3 | 6 | 154    |
| PL-120          | 120                | 63                   | 33 | 24     | 12 | 3 | 6 | 206    |