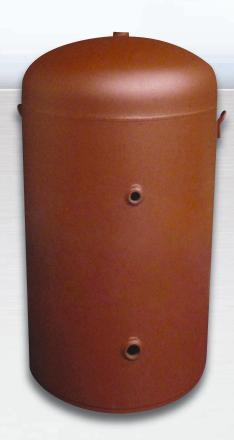

### 220-Gallon Glass Lined Tank

- 125 PSI Working Pressure
- 220-Gallon Capacity
- 5-Year Limited Warranty
- Anodic Protection
- Red Oxide Primer Exterior
- Fused Glass Lining The porcelain enamel coating added to the steel tank interior is the plumbing industry's time-tested and trusted system for tank protection. Every tank is made in the U.S.A.
- Rolled-Steel Construction All glass lined pump tanks
   feature rolled-steel
   construction to provide
   added structural strength
- Excellent for Retention
  Systems or Contact Tanks
- Plug and Play Design All connections fit standard galvanized and epoxy tanks

PL-220