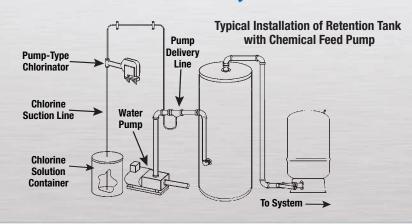

### **A Standard Retention System**

ANSI/NSF 61

Annex G

11/4" NPT

Spud 1/4" NPT

11/4" NPT -

B

Ď